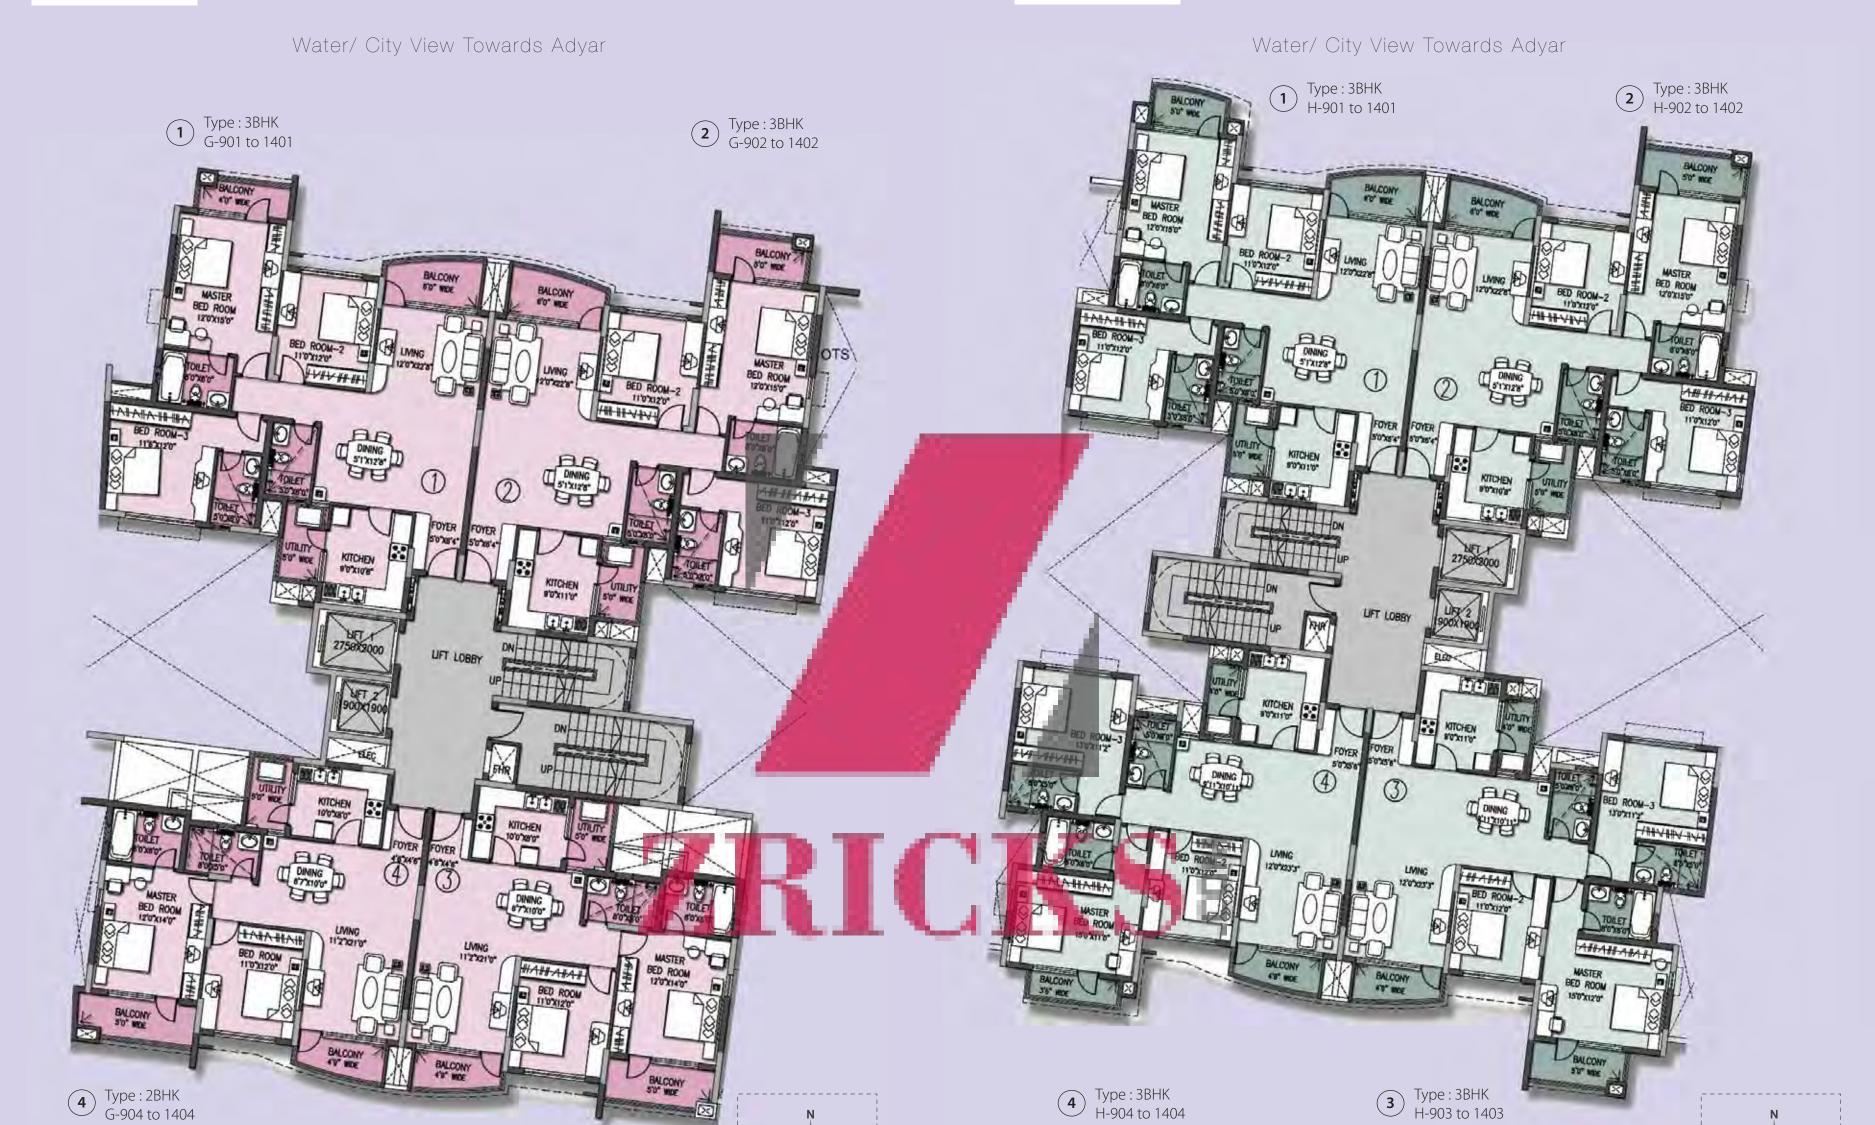

TOWER - C

TOWER - D

Water/ City View Towards Mahabalipuram

| Tower | Tower Series |      | Size | Classification |
|-------|--------------|------|------|----------------|
|       | 901-1201     | звнк | 1724 | Classic        |
|       | 1301-1401    | звнк | 1724 | Super Premium  |
| C     | 902-1202     | звнк | 1748 | Classic        |
| C     | 1302-1402    | 3ВНК | 1748 | Super Premium  |
|       | 903-1403     | 2BHK | 1296 | Premium        |
|       | 904-1404     | 2BHK | 1279 | Premium        |

Water/ City View Towards Mahabalipuram

### Area Statement Tower D

| Tower | Series    | Configuration | Size | Classification |
|-------|-----------|---------------|------|----------------|
|       | 901-1201  | 3ВНК          | 1748 | Classic        |
|       | 1301-1401 | 3BHK          | 1748 | Super Premium  |
| D     | 902-1202  | 3ВНК          | 1723 | Classic        |
|       | 1302-1402 | 3ВНК          | 1723 | Super Premium  |
|       | 903-1403  | 2BHK          | 1296 | Premium        |
|       | 904-1404  | 2BHK          | 1279 | Premium        |