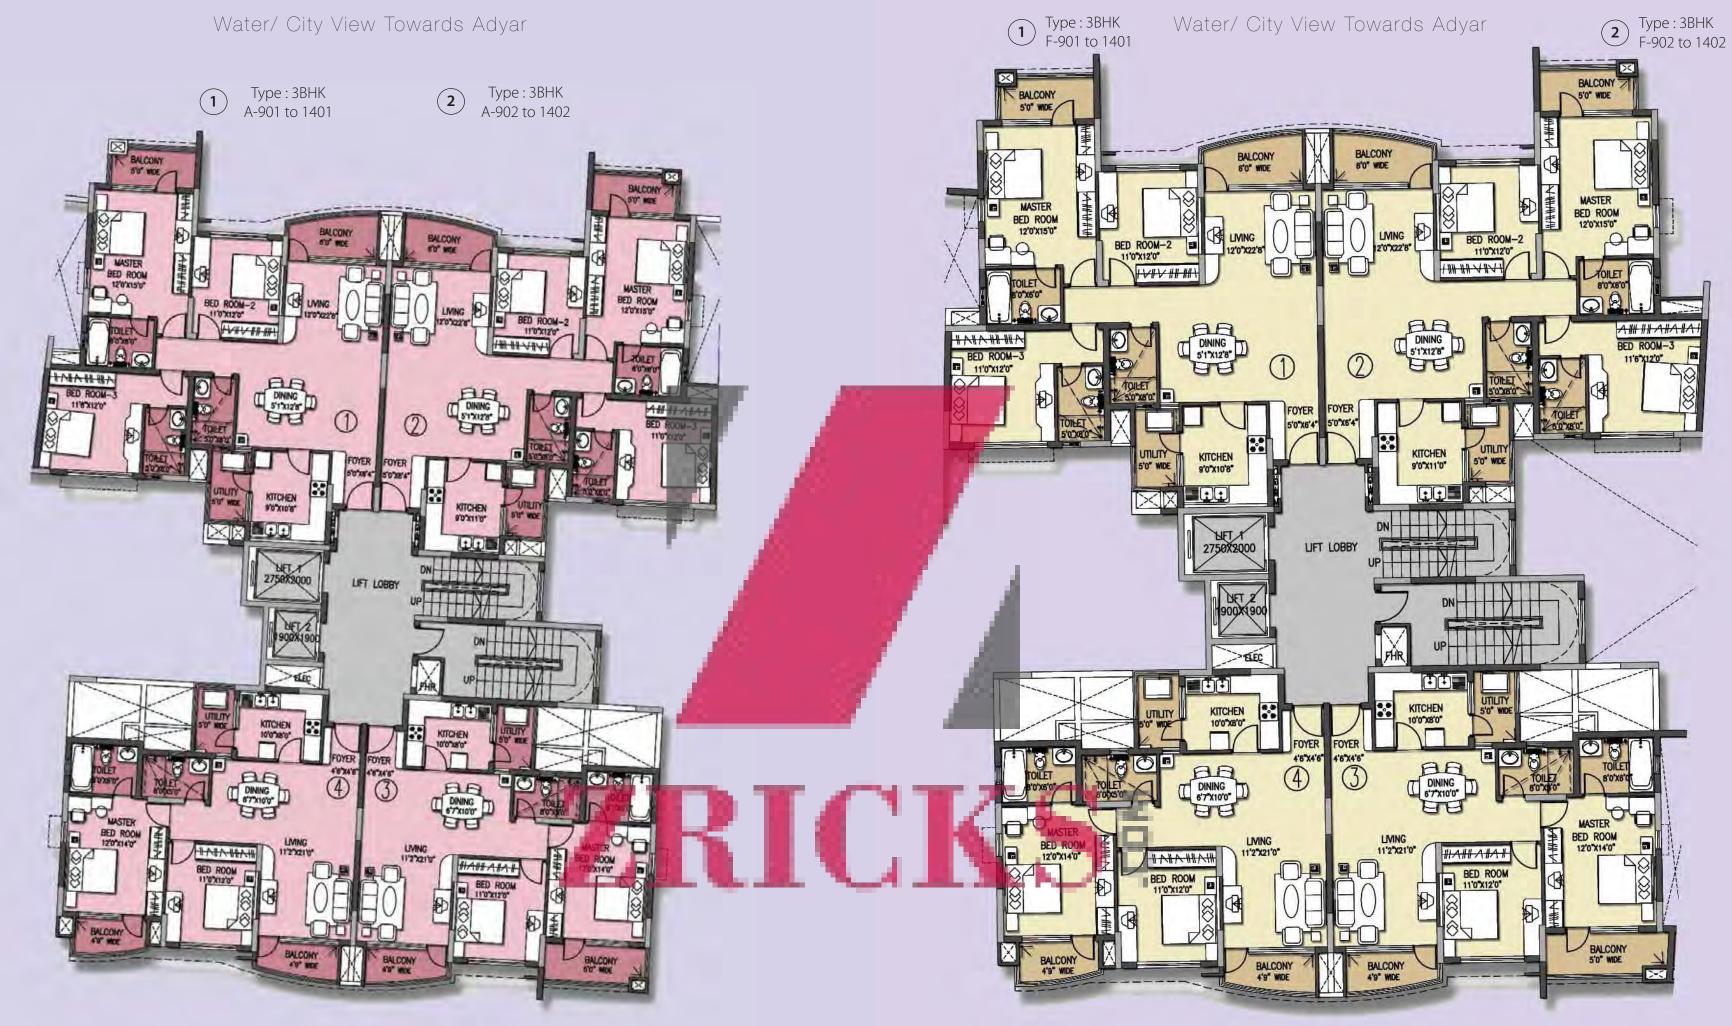

### TYPICAL UNIT PLANS

2 BHK - 1296 Sq.Ft.

Water/ City View Towards Adyar

3 BHK - 1719 Sq.Ft.

Type: 2BHK L-703 to 903

Water/ City View Towards Mahabalipuram

| Tower | Series  | Configuration | Size | Classification |
|-------|---------|---------------|------|----------------|
|       | 701-901 | ЗВНК          | 1699 | Classic        |
|       | 702-902 | звнк          | 1721 | Classic        |
|       | 703-903 | 2BHK          | 1272 | Classic        |
|       | 704-904 | 2BHK          | 1312 | Classic        |