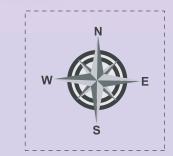

TOWER - A TOWER - B

### Area Statement Tower A

| Tower | Series   | Configuration | Size | Classification |
|-------|----------|---------------|------|----------------|
|       | 901-1401 | 2.5B + 2T     | 1579 | Super Premium  |
| Α     | 902-1002 | 3 BHK         | 1719 | Super Premium  |
|       | 903-1403 | 2.5B+2T       | 1539 | Premium        |

#### Area Statement Tower B

| Tower | Series   | Configuration | Size | Classification |
|-------|----------|---------------|------|----------------|
|       | 901-1401 | 3BHK          | 1719 | Super Premium  |
| D     | 902-1402 | 3BHK          | 1731 | Super Premium  |
| В     | 903-1403 | 2BHK          | 1296 | Premium        |
|       | 904-1404 | 2BHK          | 1312 | Premium        |