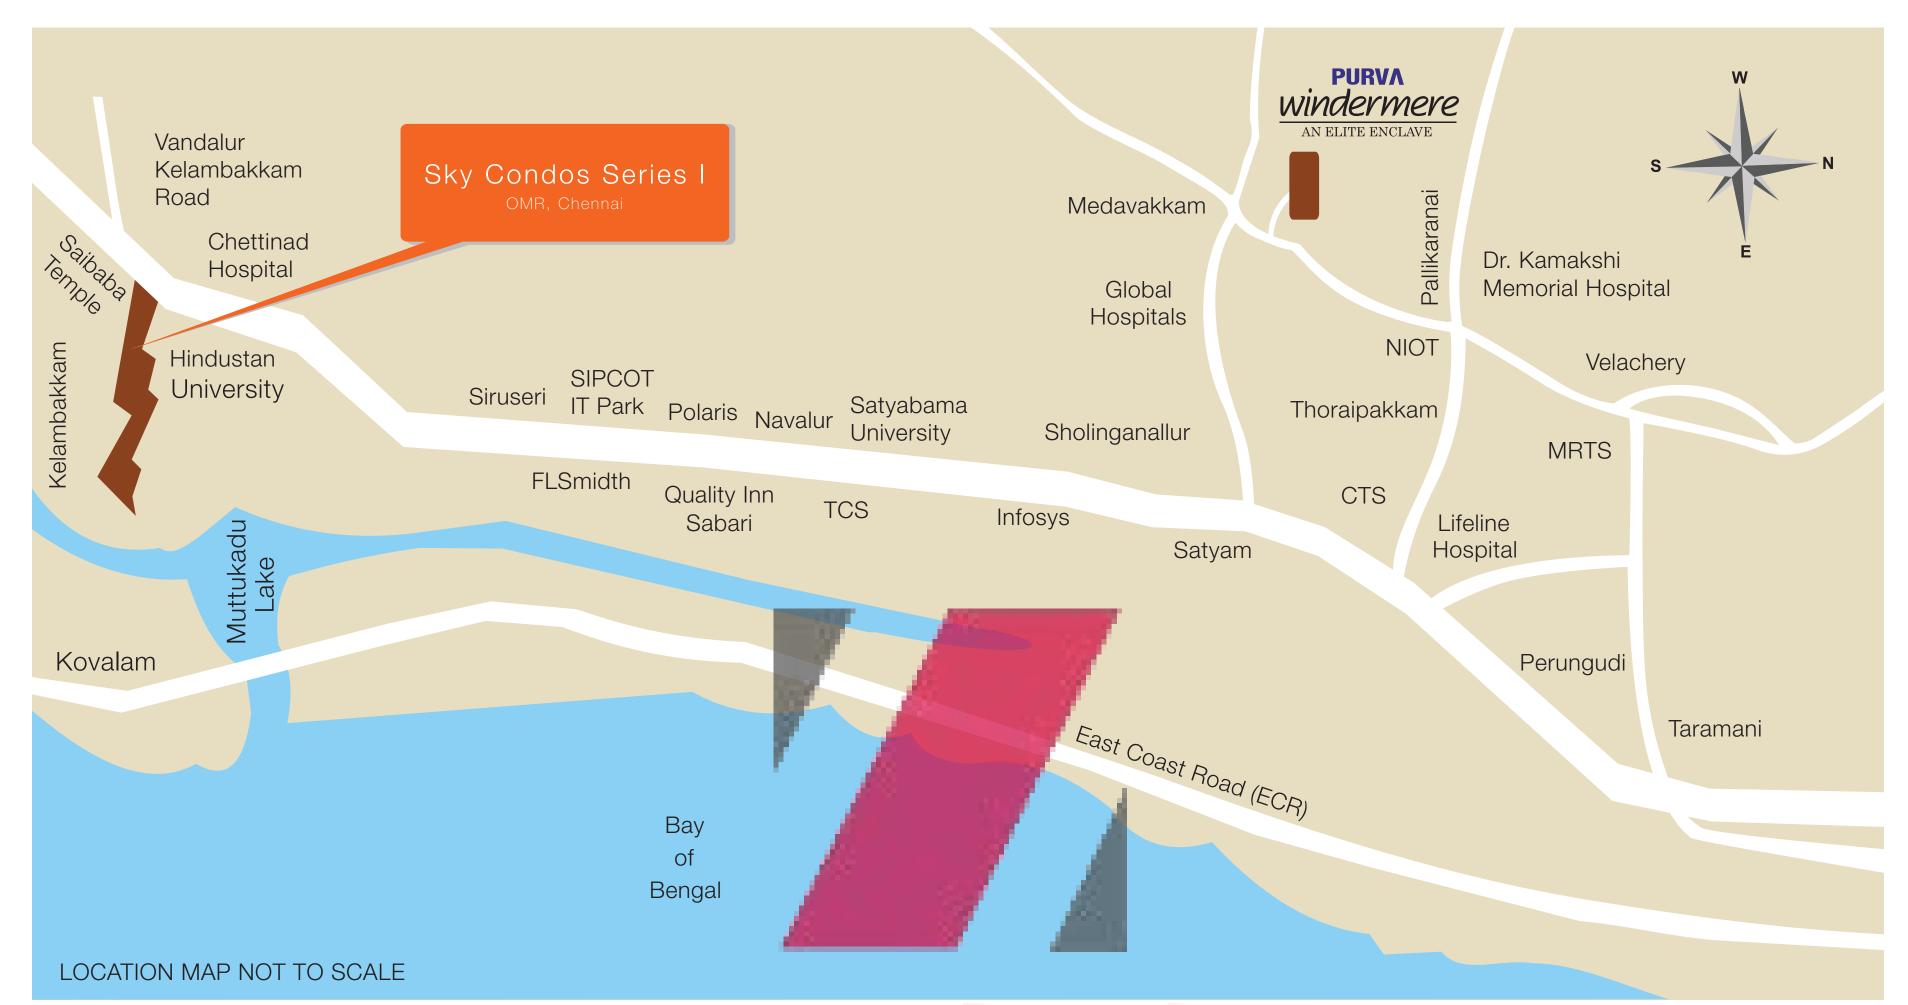

### PROXIMITY TO SKY CONDOS SERIES I

4 km from ECR | 11 km from Sholinganallur | 19 km from Vandalur Railway Station | 22 km from Tidel Park | 24 km from Madhya Kailash Temple

### EDUCATIONAL INSTITUTIONS

Sushil Hari International School | Crescent School | Padma Seshadri School | DAV Public School | Hindustan University | SSN College of Engineering | Sathyabama University | Chettinad Medical and Dental College | Crescent Engineering | College | ITM Business School

### HOSPITALS

Chettinad Hospital | Lifeline Hospital | Global Hospitals

### SHOPPING CENTRES

Spencers | Nilgiris

### COMPANIES

SIPCOT Industrial Park | Hexaware Technologies | Infosys | Cognizant Technology Solutions | Data Patterns India Pvt Ltd. | Steria & Xansa together | Polaris Software Ltd. | Patni Computer Systems | Aspire Systems | FLSmidth | SYNTEL Inc. | Amtex Systems | Interlace India Pvt. Ltd. | Excelacom Technologies Pvt Ltd. | Ventech Solutions (India) Pvt Ltd. | Satyam Computer Services | HCL Technologies | Tata Consultancy Services | Accenture | TECCI Park | Wipro Technologies