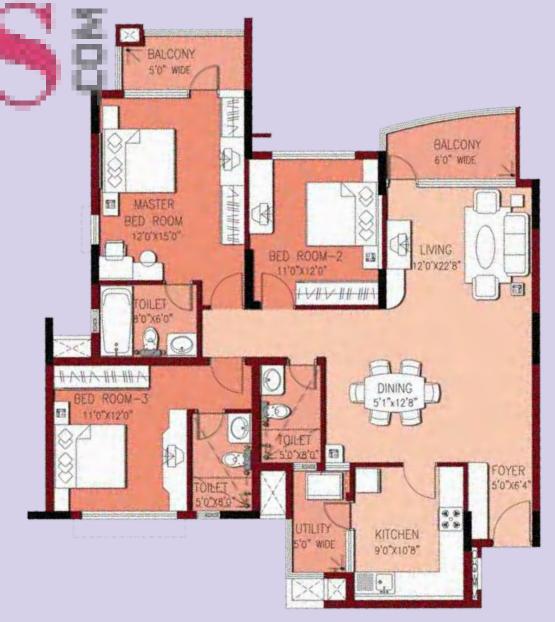

05 | Super Premium  |
| K     | 702-902 | 3ВНК          | 1715 | Super Premium  |
|       | 703-903 | 2BHK          | 1329 | Classic        |
|       | 704-904 | 2BHK          | 1279 | Classic        |

### TYPICAL FLOOR PLANS

### TOWER - L

Type: 2BHK L-704 to 904

### TYPICAL UNIT PLANS

2 BHK - 1296 Sq.Ft.

Water/ City View Towards Adyar





3 BHK - 1719 Sq.Ft.

Type: 2BHK L-703 to 903

Water/ City View Towards Mahabalipuram





| Tower | Series  | Configuration | Size | Classification |
|-------|---------|---------------|------|----------------|
|       | 701-901 | ЗВНК          | 1699 | Classic        |
|       | 702-902 | звнк          | 1721 | Classic        |
|       | 703-903 | 2BHK          | 1272 | Classic        |
|       | 704-904 | 2BHK          | 1312 | Classic        |



### TYPICAL UNIT PLANS

3 BHK - 1748 Sq.Ft.



3 BHK - 1748 Sq.Ft.





### PROJECT SPECIFICATIONS

#### Structur

RCC framed structure

#### Lobby & Staircase:

Elegant ground floor lobby with imported / Italian marble/highly polished granite flooring

#### **Apartment Flooring:**

Vitrified tiles in living, dining, bedrooms, living and dining balco nies, passages leading to bedrooms and attached balconies

### Kitchen & Utility:

- Vitrified tile flooring in kitchen and utility area
- $\bullet$  Ceramic/ vitrified tile dado up to 2' ht above the kitchen counter
- Highly polished granite for kitchen counter top
- Double bowl, single drain stainless steel sink with premium quality (daguar or equivalent) hot and cold basin mixer
- Provision for water purifier above the drain board

#### B