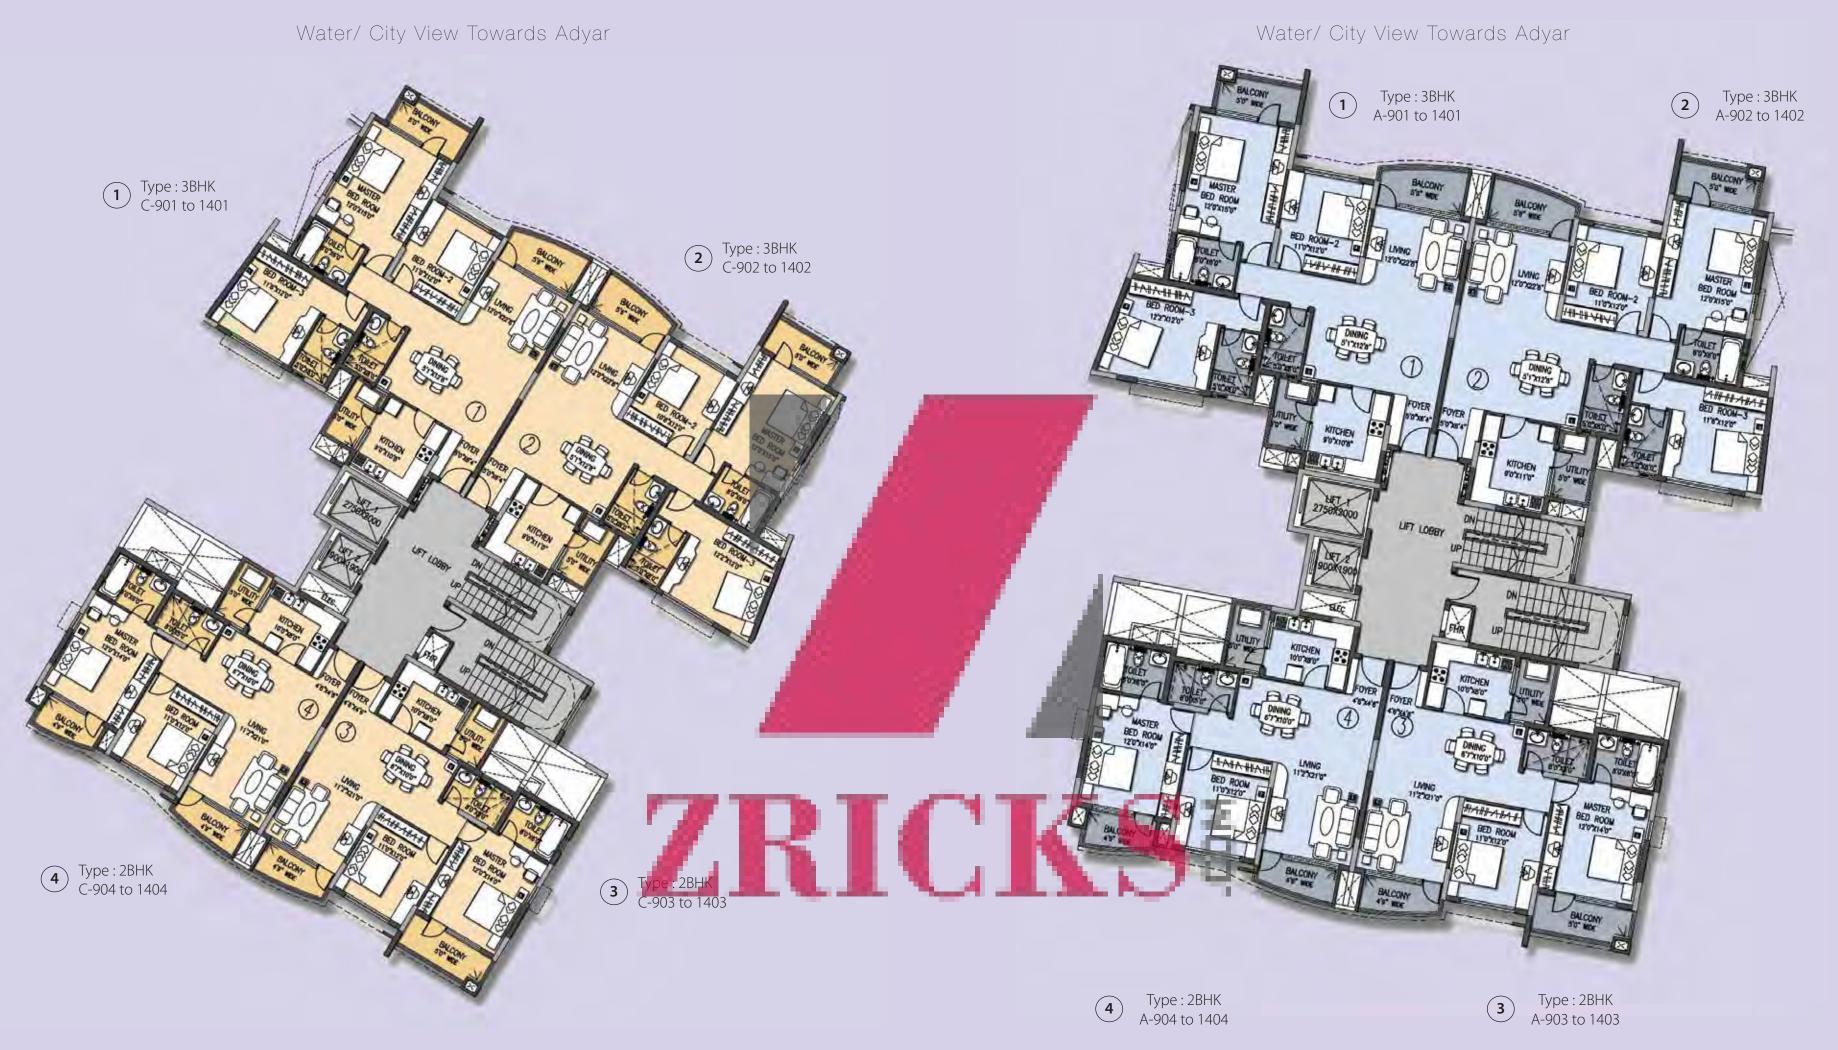

### TYPICAL FLOOR PLANS

TOWER - E

### TYPICAL UNIT PLANS

2 BHK - 1296 Sq.Ft.

Water/ City View Towards Adyar

3 BHK - 1719 Sq.Ft.

Type: 2BHK L-703 to 903

Water/ City View Towards Mahabalipuram

| Tower | Series  | Configuration | Size | Classification |
|-------|---------|---------------|------|----------------|
|       | 701-901 | ЗВНК          | 1699 | Classic        |
|       | 702-902 | звнк          | 1721 | Classic        |
|       | 703-903 | 2BHK          | 1272 | Classic        |
|       | 704-904 | 2BHK          | 1312 | Classic        |