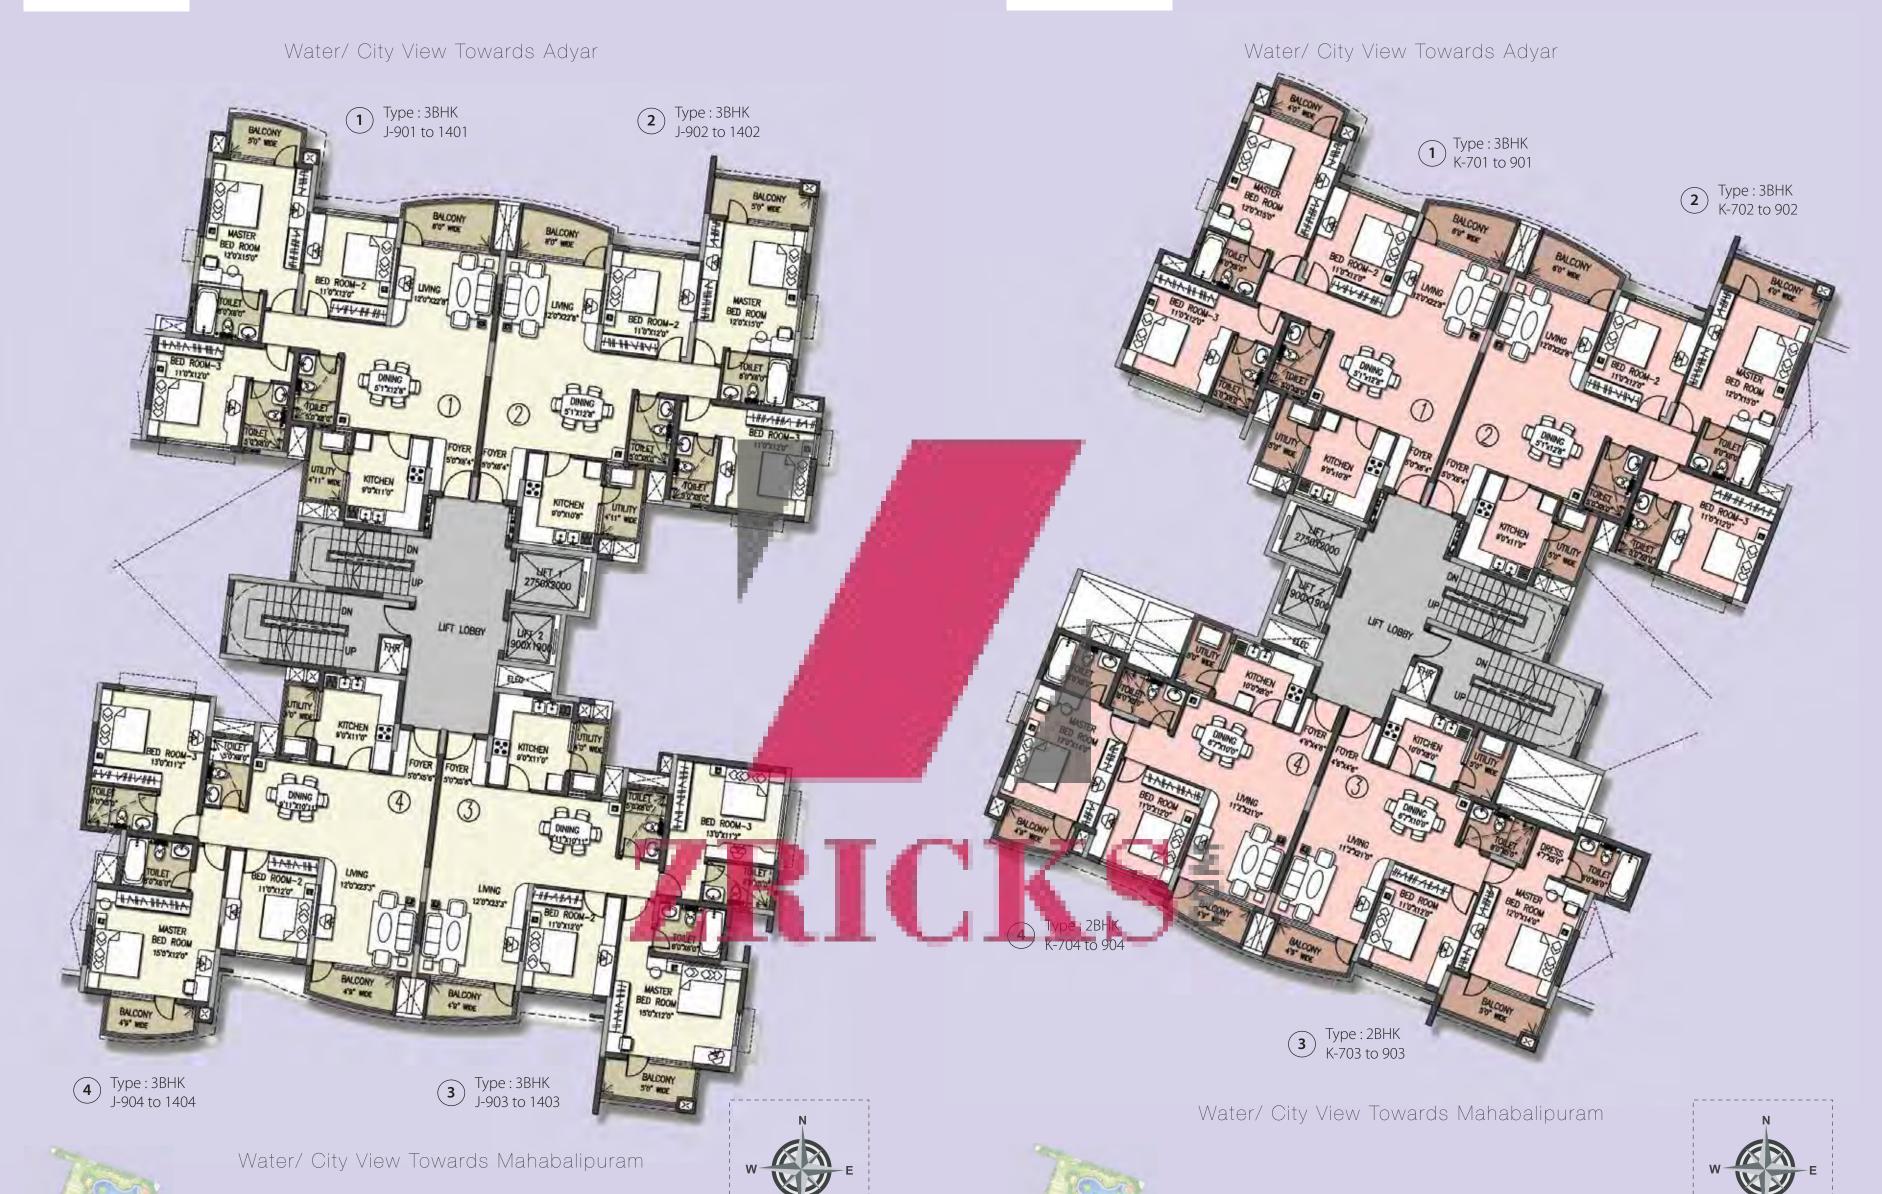

903-1403

904-1404

TOWER - J TOWER - K

### Area Statement Tower J

| <u></u> |          |               |      |                |
|---------|----------|---------------|------|----------------|
| Tower   | Series   | Configuration | Size | Classification |
|         | 901-1401 | ЗВНК          | 1716 | Super Premium  |
| 1       | 902-1402 | ЗВНК          | 1736 | Super Premium  |
|         | 903-1403 | 3ВНК          | 1805 | Premium        |
|         | 904-1204 | 3ВНК          | 1791 | Premium        |

#### Area Statement Tower K

| Tower | Series  | Configuration | Size | Classification |
|-------|---------|---------------|------|----------------|
|       | 701-801 | 3ВНК          | 1705 | Classic        |
| 17    | 901     | 3ВНК          | 1705 | Super Premium  |
| K     | 702-902 | 3ВНК          | 1715 | Super Premium  |
|       | 703-903 | 2BHK          | 1329 | Classic        |
|       | 704-904 | 2BHK          | 1279 | Classic        |