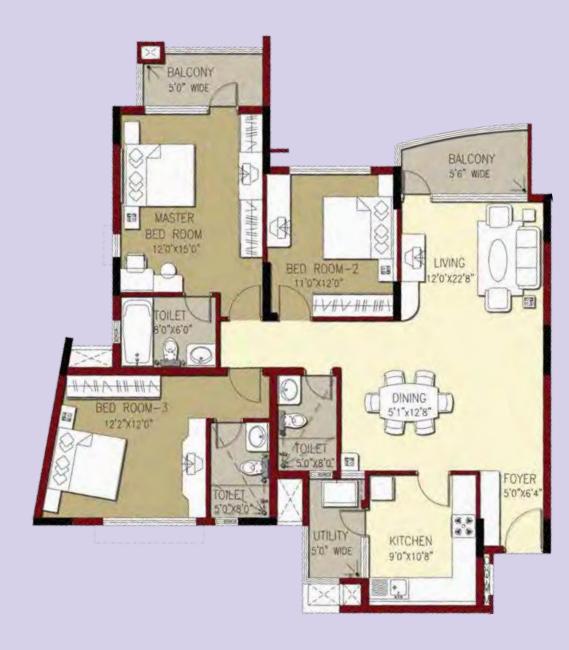

| 1715 | Super Premium  |
|       | 703-903 | 2BHK          | 1329 | Classic        |
|       | 704-904 | 2BHK          | 1279 | Classic        |

### TYPICAL FLOOR PLANS

### TOWER - L

Type: 2BHK L-704 to 904

### TYPICAL UNIT PLANS

2 BHK - 1296 Sq.Ft.

Water/ City View Towards Adyar





3 BHK - 1719 Sq.Ft.

Type: 2BHK L-703 to 903

Water/ City View Towards Mahabalipuram





| Tower | Series  | Configuration | Size | Classification |
|-------|---------|---------------|------|----------------|
|       | 701-901 | ЗВНК          | 1699 | Classic        |
|       | 702-902 | звнк          | 1721 | Classic        |
|       | 703-903 | 2BHK          | 1272 | Classic        |
|       | 704-904 | 2BHK          | 1312 | Classic        |



### TYPICAL UNIT PLANS

3 BHK - 1748 Sq.Ft.



3 BHK - 1748 Sq.Ft.





### PROJECT SPECIFICATIONS

#### Structur

RCC framed structure

#### Lobby & Staircase:

Elegant ground floor lobby with imported / Italian marble/highly polished granite flooring

#### **Apartment Flooring:**

Vitrified tiles in living, dining, bedrooms, living and dining balco nies, passages leading to bedrooms and attached balconies

### Kitchen & Utility:

- Vitrified tile flooring in kitchen and utility area
- $\bullet$  Ceramic/ vitrified tile dado up to 2' ht above the kitchen counter
- Highly polished granite for kitchen counter top
- Double bowl, single drain stainless steel sink with premium quality (daguar or equivalent) hot and cold basin mixer
- Provision for water purifier above the drain board

#### Bathrooms:

- Anti skid/matt ceramic designer ti