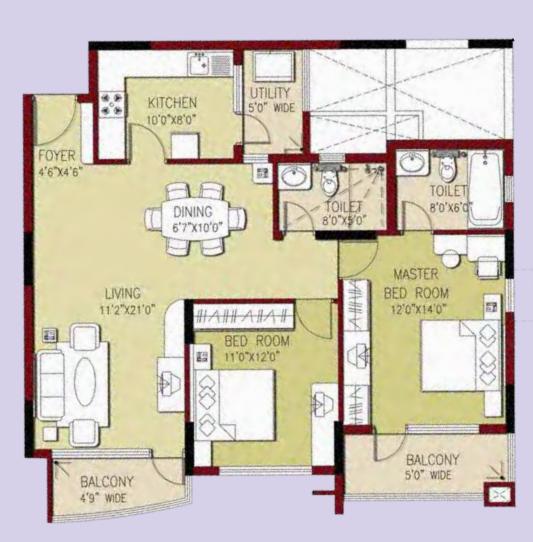

### TYPICAL UNIT PLANS

2 BHK - 1296 Sq.Ft.

Water/ City View Towards Adyar

3 BHK - 1719 Sq.Ft.

Type: 2BHK L-703 to 903

Water/ City View Towards Mahabalipuram

| Tower | Series  | Configuration | Size | Classification |
|-------|---------|---------------|------|----------------|
|       | 701-901 | ЗВНК          | 1699 | Classic        |
|       | 702-902 | звнк          | 1721 | Classic        |
|       | 703-903 | 2BHK          | 1272 | Classic        |
|       | 704-904 | 2BHK          | 1312 | Classic        |