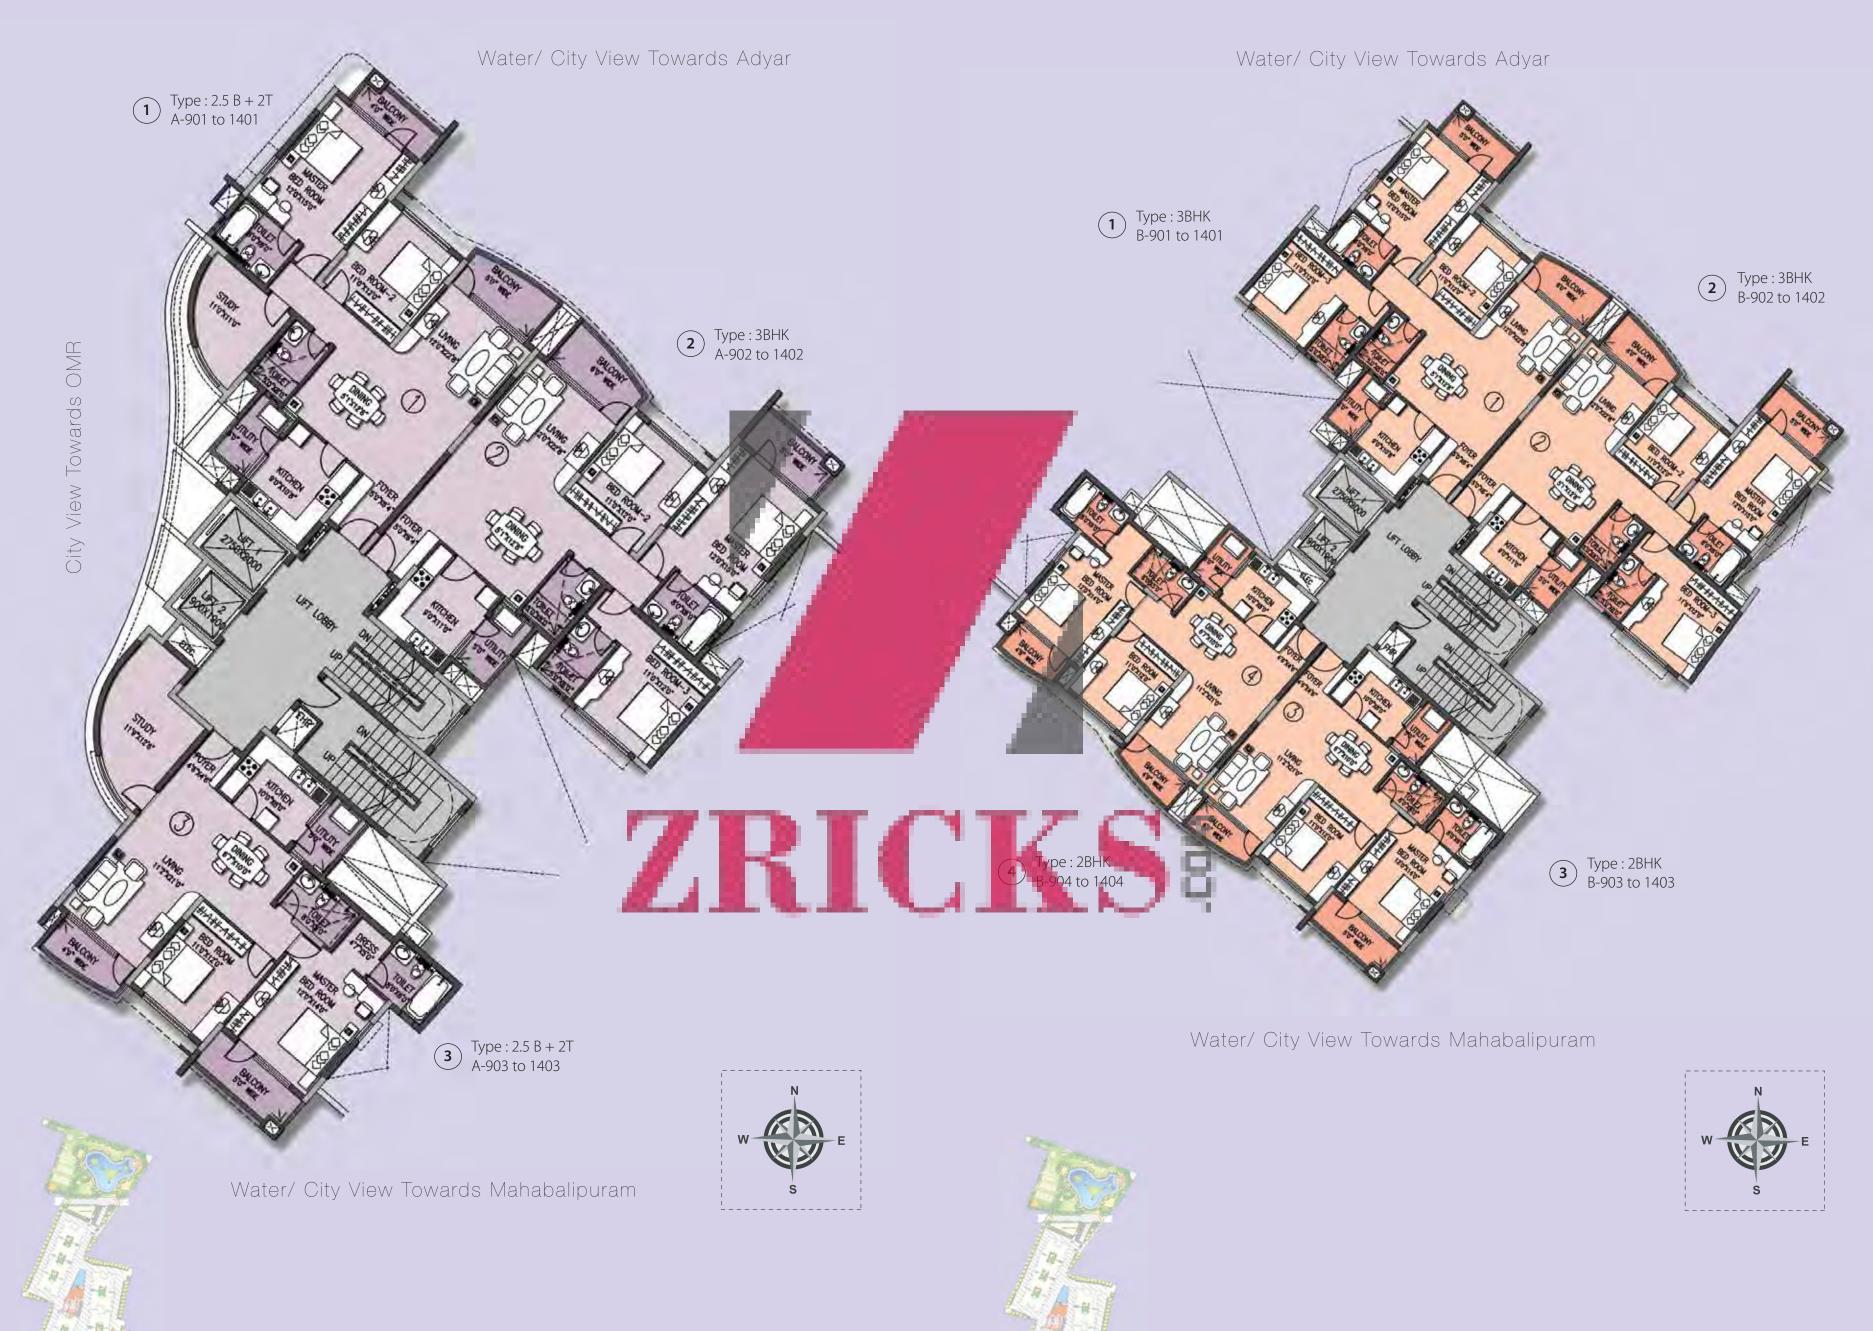

### Area Statement Tower A

| Tower | Series   | Configuration | Size | Classification |
|-------|----------|---------------|------|----------------|
|       | 901-1401 | 2.5B + 2T     | 1579 | Super Premium  |
| Α     | 902-1002 | 3 BHK         | 1719 | Super Premium  |
|       | 903-1403 | 2.5B+2T       | 1539 | Premium        |

#### Area Statement Tower B

| Tower | Series   | Configuration | Size | Classification |
|-------|----------|---------------|------|----------------|
|       | 901-1401 | 3BHK          | 1719 | Super Premium  |
| D     | 902-1402 | 3BHK          | 1731 | Super Premium  |
| В     | 903-1403 | 2BHK          | 1296 | Premium        |
|       | 904-1404 | 2BHK          | 1312 | Premium        |