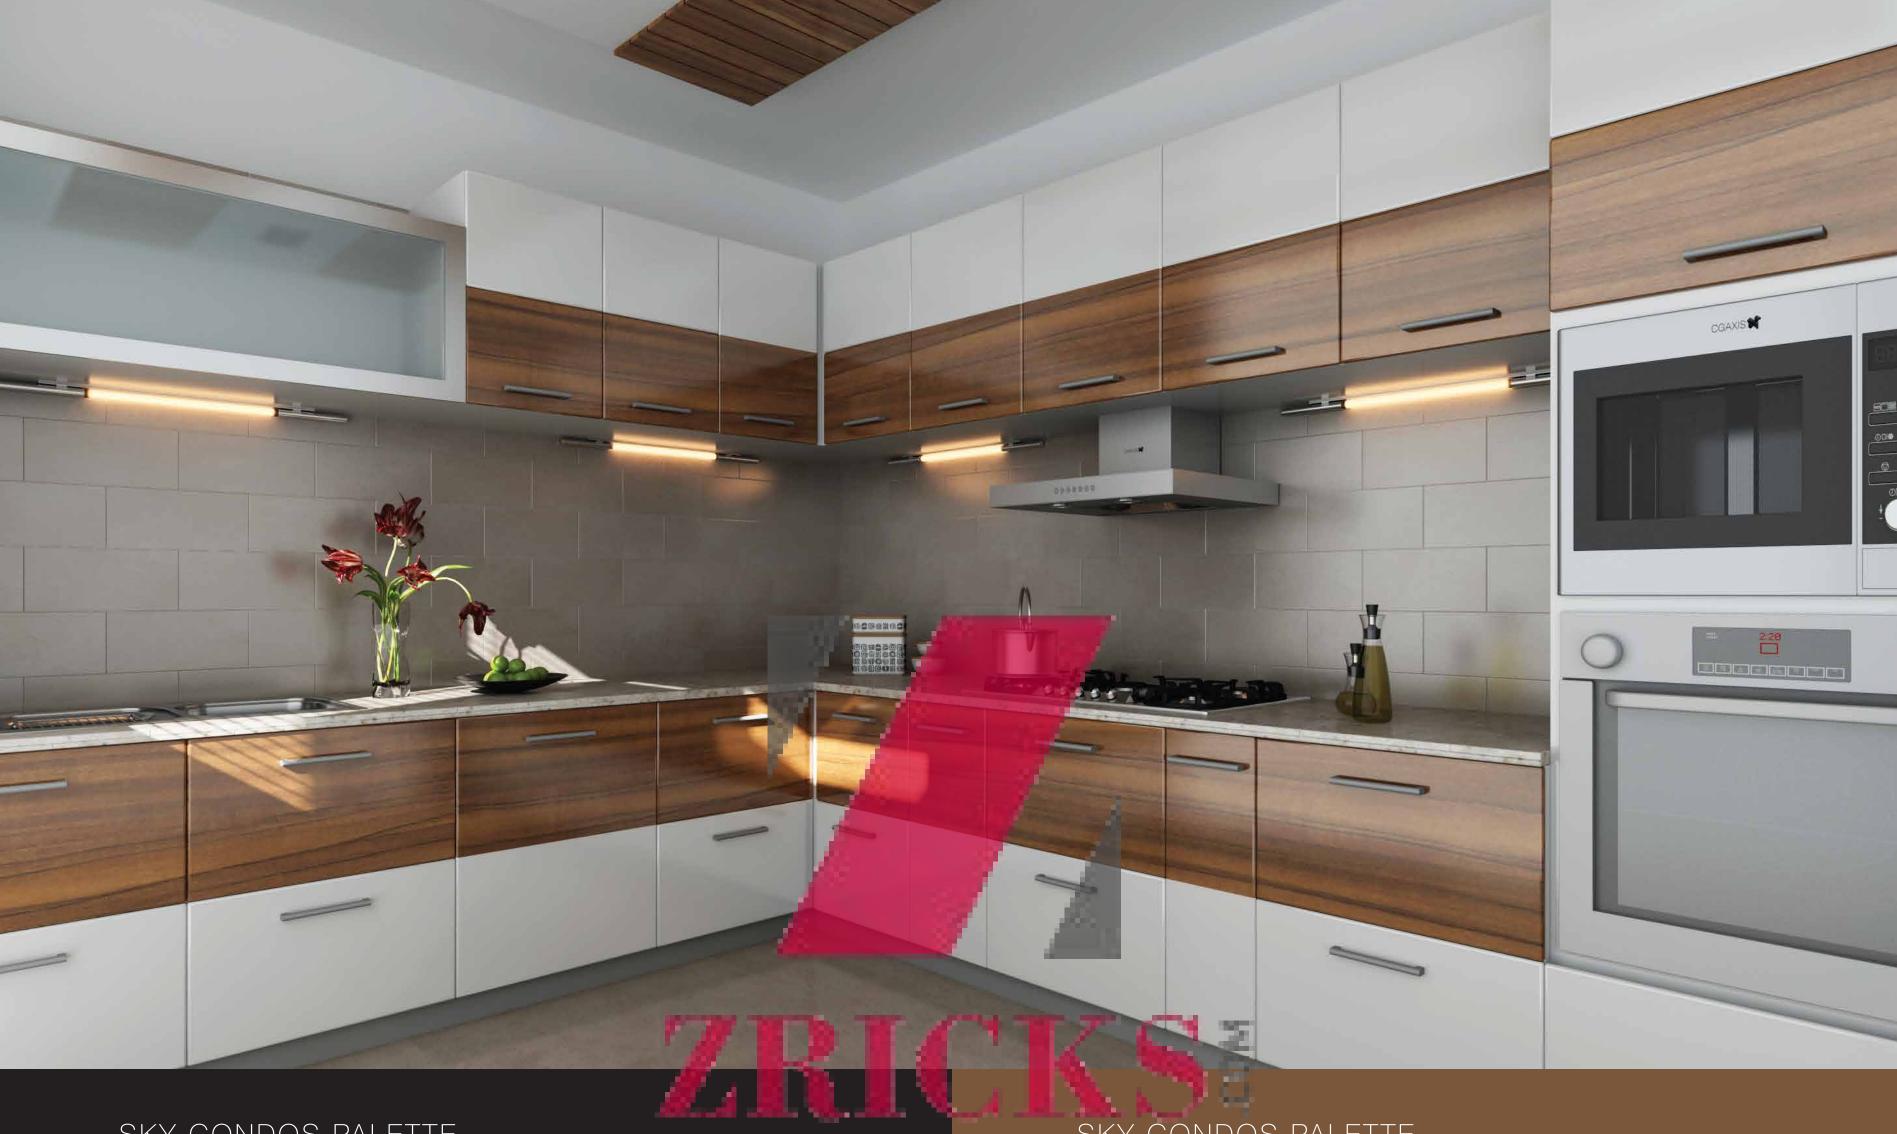

### STYLE TIPS FOR YOUR DREAM HOME

For once, your home becomes an extension of your creative self. Opt for the Sky Condos Pallete. A new-age interior package that'll give your home that wow-inducing look. From a world-class kitchen to eye-catching wardrobes and vanity counters in toilets to air-conditioned interiors, every aspect of your home will radically change to give way to a home that reflects your individual style.

SKY CONDOS PALETTE

(An optional interior package for Sky Condos Series I) 2 BHK – 1296 SFT

- 01. Modular Kitchen with Accessories
- 02. Chimney
- 03. MBR\* Wardrobe with Loft 6'X 9'
- 04. KBR\*\* Wardrobe with Loft 6'X 9'
- 05. Toilet Mirror 2 No's
- 06. Vanity Storage 2 No's
- 07. Living 1.5 Ton AC 1 No's
- 08. MBR\* / KBR\*\* 1 Ton AC 2 No's
- 09. Texture Paint in Living Room
- 10. One Coat of Painting & Housekeeping

### SKY CONDOS PALETTE

(An optional interior package for Sky Condos Series I) 3 BHK - 1748 SFT

- 01. Modular Kitchen with Accessories
- 02. Chimney
- 03. MBR\* Wardrobe with Loft 6'X 9'
- 04. GBR\*\*\* Wardrobe with Loft 6'X 9'
- 05. KBR\*\* Wardrobe with Loft 6'X 9'
- 06. Toilet Mirror 2 No's
- 07. Vanity Storage 2 No's
- 08. Living 1.5 Ton AC 1 No's
- 09. MBR\* / KBR\*\* / GBR\*\*\* 1 Ton AC 3 No's
- 10. Texture Paint in Living Room
- 11. One Coat of Painting & Housekeeping