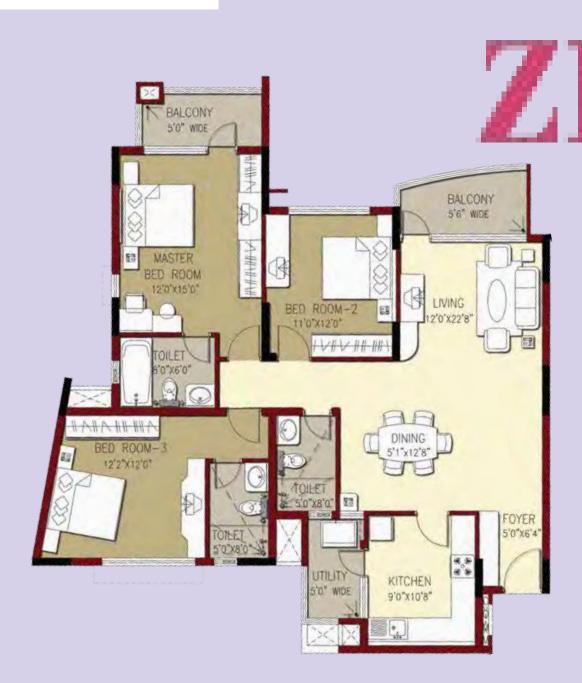

### TYPICAL UNIT PLANS

2 BHK - 1296 Sq.Ft.

Water/ City View Towards Adyar

3 BHK - 1719 Sq.Ft.

Type: 2BHK L-703 to 903

Water/ City View Towards Mahabalipuram

| Tower | Series  | Configuration | Size | Classification |
|-------|---------|---------------|------|----------------|
|       | 701-901 | ЗВНК          | 1699 | Classic        |
|       | 702-902 | звнк          | 1721 | Classic        |
|       | 703-903 | 2BHK          | 1272 | Classic        |
|       | 704-904 | 2BHK          | 1312 | Classic        |