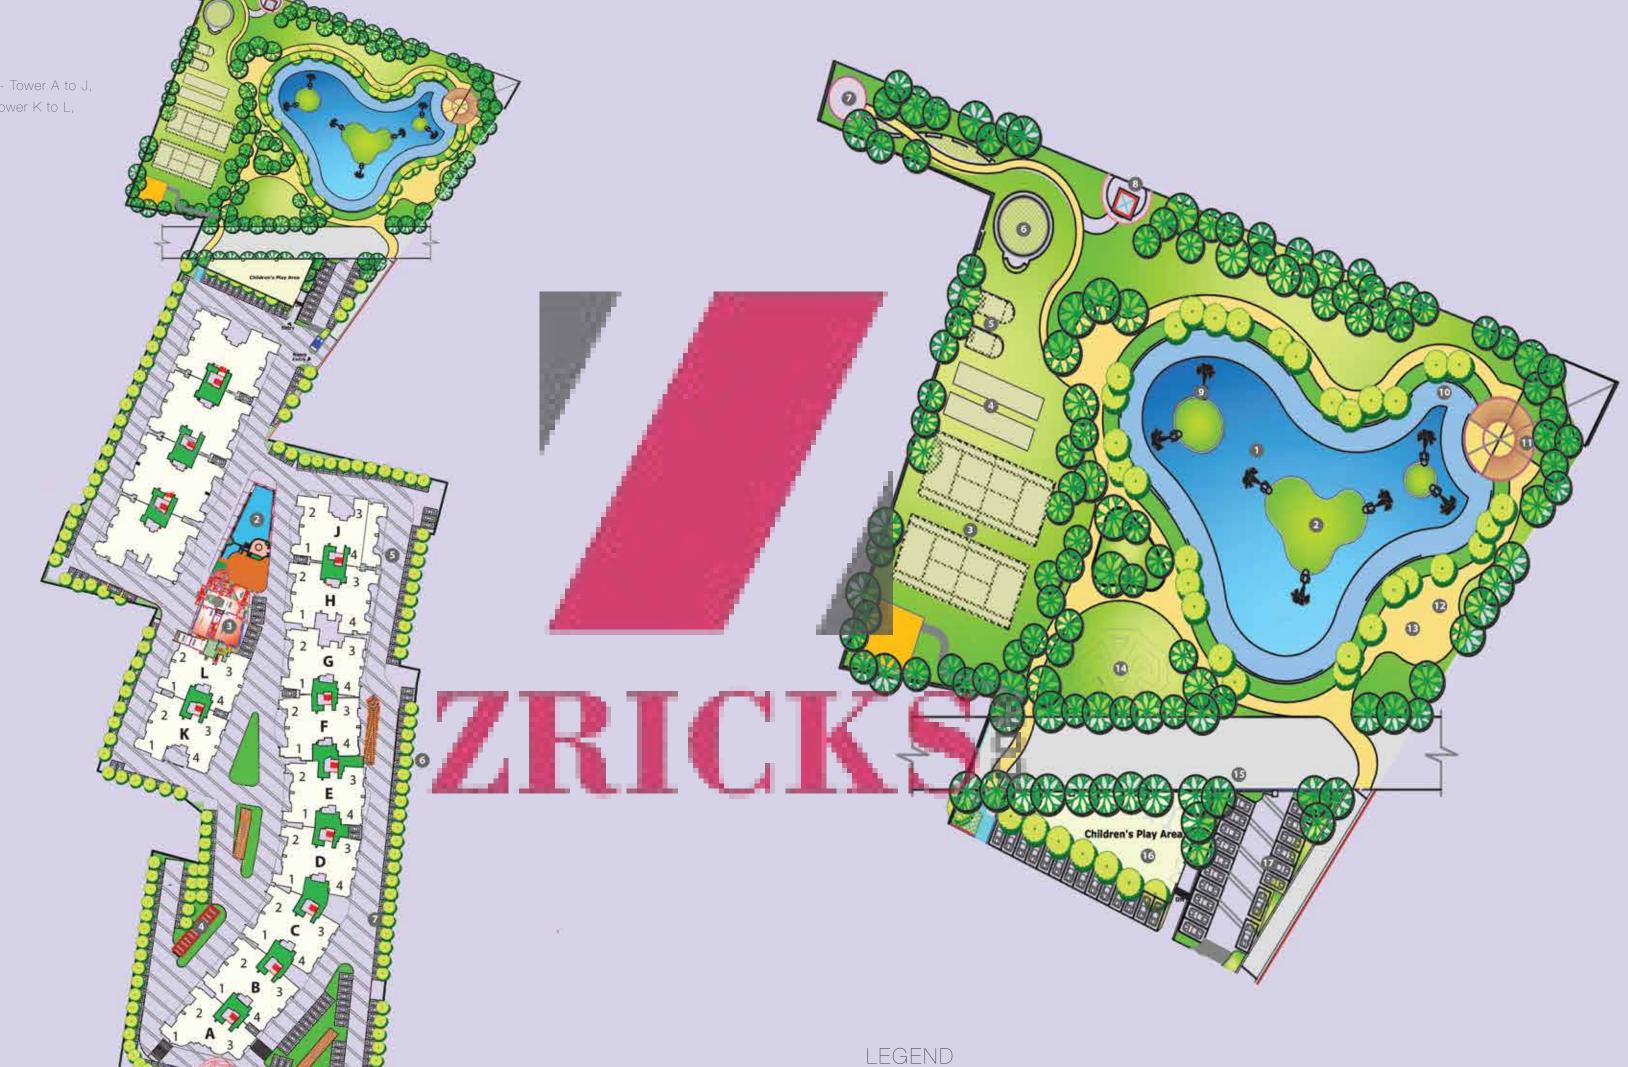

### MASTER PLAN

### LEGEND

- 1. Entrance with Blade Wall and Water Feature
- 2 Poo
- 3. Club House
- 4. Ramp
- 5. Designer Drive
- 6. Shade Tree
- 7. Parking Zone

Sky Condos Series I - Tower A to J, 9th to 14th Floor & Tower K to L, 7th to 9th Floor

### Master plan is subject to change

- 01. Swan Lake
- 02. Island with water spout
- 03. Tennis Court
- 04. Cricket Practice Pitch
- 05. Basketball Court
- 06. Floating Pavilion
- 07. Old Folk Seating with Planter
- 08. Pavilion
- 09. Water Spout (Swan shaped sculpture)

- 10. Shallow Beach
- 11. Reflexology & Meditation Corner
- 12. Jogging Track
- 13. Sitouts
- 14. Maze Garden
- 15. Open Lawn
- 16. Kid's Play Area
- 17. Surface Parking