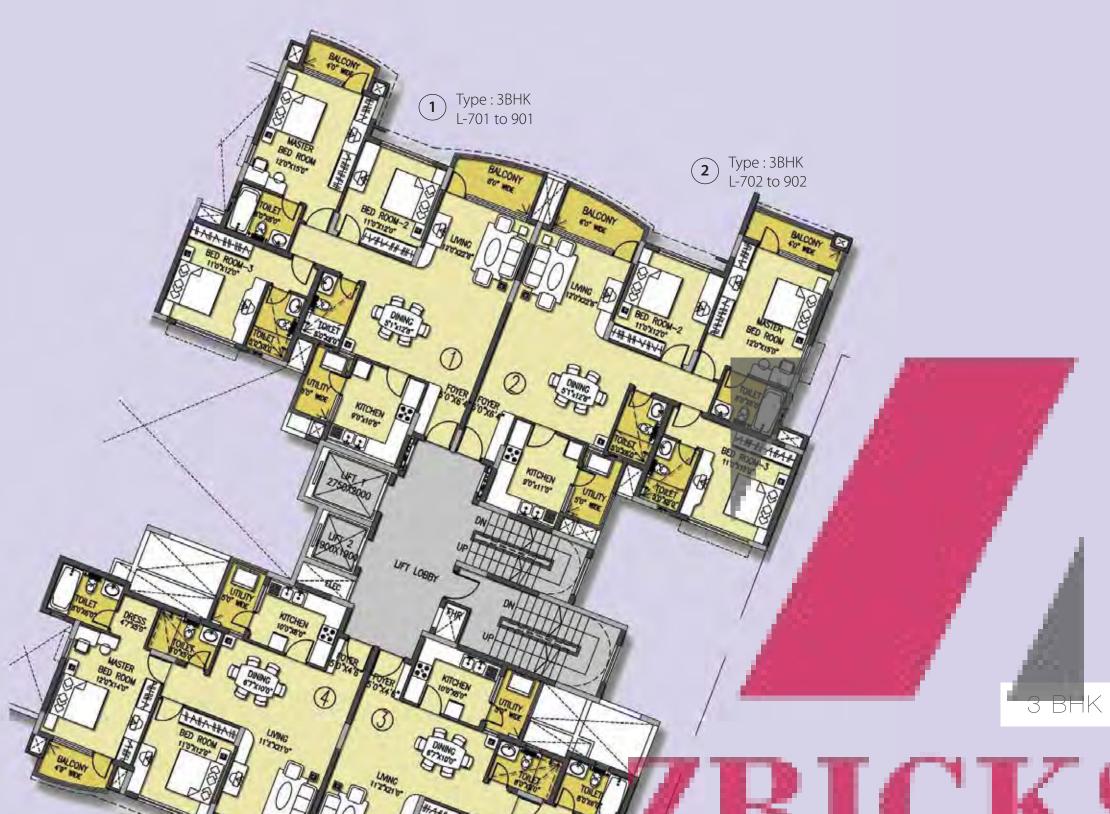

### TYPICAL FLOOR PLANS

### TOWER - L

Type: 2BHK L-704 to 904

### TYPICAL UNIT PLANS

2 BHK - 1296 Sq.Ft.

Water/ City View Towards Adyar

3 BHK - 1719 Sq.Ft.

Type: 2BHK L-703 to 903

Water/ City View Towards Mahabalipuram

| Tower | Series  | Configuration | Size | Classification |
|-------|---------|---------------|------|----------------|
|       | 701-901 | ЗВНК          | 1699 | Classic        |
|       | 702-902 | звнк          | 1721 | Classic        |
|       | 703-903 | 2BHK          | 1272 | Classic        |
|       | 704-904 | 2BHK          | 1312 | Classic        |